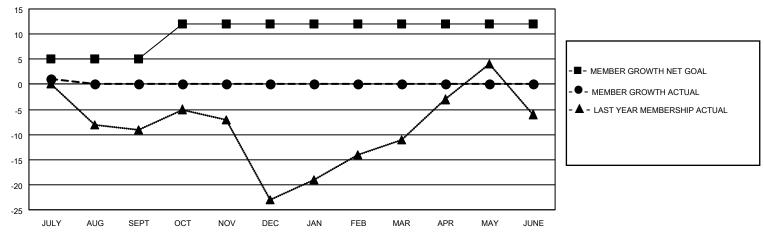

#### GOALS AND ACTUAL MEMBERS CUMULATIVE

| DROPPED CLUBS: 0 |   | 3 CLUBS OF 25 ADDED 1 OR<br>MORE NEW MEMBERS | GENDER DISTRIBUTION                |              |  |
|------------------|---|----------------------------------------------|------------------------------------|--------------|--|
|                  |   | WORLE NEW WEIWBERG                           | MALE                               | 246 (58.57%) |  |
|                  |   |                                              | FEMALE                             | 174 (41.43%) |  |
| DROPPED MEMBERS  |   |                                              | NON BINARY                         | 0 (0.00%)    |  |
|                  |   |                                              | PREFER NOT TO ANSWER               | 0 (0.00%)    |  |
| DECEASED         | 0 |                                              |                                    |              |  |
| CLUB CANCELLED   | 0 | CLICK HERE FOR CUMULATIVE                    | TOTAL FAMILY UNIT MEMBERS          | 73           |  |
| OTHER            | 2 | MEMBERSHIP DATA                              |                                    |              |  |
| TOTAL            | 2 |                                              | FAMILY MEMBERS PAYING HALF DUES 38 |              |  |
|                  |   |                                              |                                    |              |  |